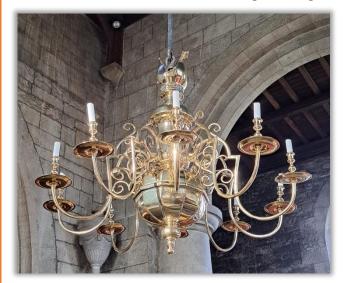

## St Andrew's Annual Brass Cleaning Morning

Thank you to all the polishers who helped to put the shine back on our brassware in St Andrew's.